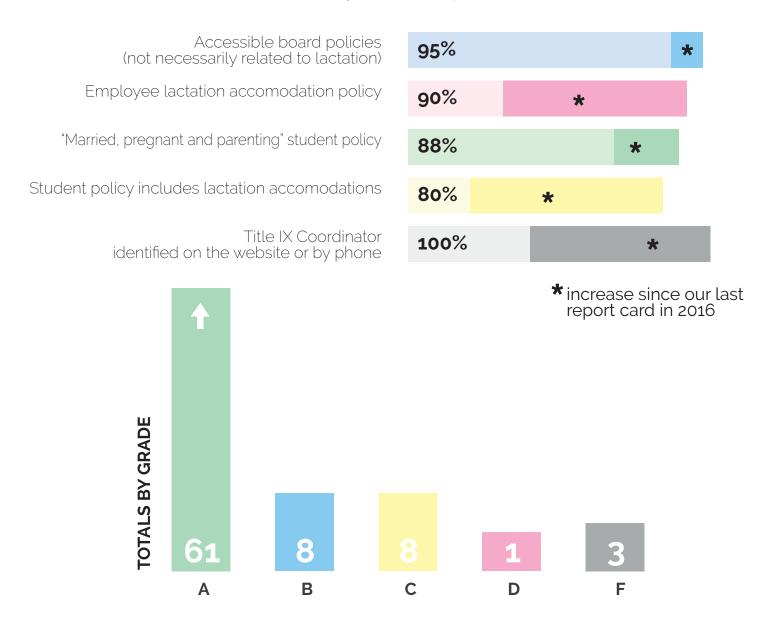

## 2019 LA County Average Grade: A

## **Report Card: LA County School Districts**

| A's = 61 (75%) 2019 / 2016 = 8 / 2015 = 1 B's = 8 (10%) 2019 / 2016 = 22 / 2015 = 12 C's = 8 (10%) 2019 / 2016 = 23 / 2015 = 25 D's = 1 (1%) 2019 / 2016 = 17 / 2015 = 21 F's = 3 (4%) 2019 / 2016 = 11 / 2015 = 22  95% of districts are passing (C or above) 85% of districts have 'high honors' (an A or B) 100% of districts have Title IX notification online | 2015 | 2016 | 2019 | Overall change | Accessible online board policies | Employee lactation<br>accommodation policy | Pregnant & Parenting student policy | Student policy includes lactation accommodation | Title IX Notification Mandate |
|--------------------------------------------------------------------------------------------------------------------------------------------------------------------------------------------------------------------------------------------------------------------------------------------------------------------------------------------------------------------|------|------|------|----------------|----------------------------------|--------------------------------------------|-------------------------------------|-------------------------------------------------|-------------------------------|
| ABC Unified School District                                                                                                                                                                                                                                                                                                                                        | D    | D    | A    | +3             | ✓                                | ✓                                          | ✓                                   | ✓                                               | <b>√</b>                      |
| Acton-Agua Dulce Unified School District                                                                                                                                                                                                                                                                                                                           | D    | С    | A    | +3             | ✓                                | ✓                                          | ✓                                   | ✓                                               | ✓                             |
| Alhambra Unified School District                                                                                                                                                                                                                                                                                                                                   | С    | С    | A    | +2             | ✓                                | ✓                                          | ✓                                   | ✓                                               | ✓                             |
| Antelope Valley Joint Union HS District                                                                                                                                                                                                                                                                                                                            | В    | В    | A    | +1             | ✓                                | ✓                                          | ✓                                   | ✓                                               | ✓                             |
| Arcadia Unified School District                                                                                                                                                                                                                                                                                                                                    | F    | D    | A    | +4             | ✓                                | ✓                                          | ✓                                   | ✓                                               | ✓                             |
| Azusa Unified School District                                                                                                                                                                                                                                                                                                                                      | С    | В    | Α    | +2             | ✓                                | ✓                                          | ✓                                   | ✓                                               | ✓                             |
| Baldwin Park Unified School District                                                                                                                                                                                                                                                                                                                               | D    | D    | Α    | +3             | ✓                                | ✓                                          | ✓                                   | ✓                                               | ✓                             |
| Bassett Unified School District                                                                                                                                                                                                                                                                                                                                    | С    | В    | Α    | +2             | ✓                                | ✓                                          | ✓                                   | ✓                                               | ✓                             |
| Bellflower Unified School District                                                                                                                                                                                                                                                                                                                                 | С    | В    | F    | -3             | X                                | X                                          | X                                   |                                                 | ✓                             |
| Beverly Hills Unified School District                                                                                                                                                                                                                                                                                                                              | D    | D    | Α    | +3             | ✓                                | ✓                                          | ✓                                   | ✓                                               | ✓                             |
| Bonita Unified School District                                                                                                                                                                                                                                                                                                                                     | F-   | D    | A    | +5             | ✓                                | ✓                                          | ✓                                   | ✓                                               | ✓                             |
| Burbank Unified School District                                                                                                                                                                                                                                                                                                                                    | С    | В    | A    | +2             | ✓                                | ✓                                          | ✓                                   | ✓                                               | ✓                             |
| Castaic Union School District                                                                                                                                                                                                                                                                                                                                      | D    | В    | В    | +2             | ✓                                |                                            | ✓                                   | ✓                                               | <b>√</b>                      |
| Centinela Valley Union High School District                                                                                                                                                                                                                                                                                                                        | С    | С    | Α    | +2             | √                                | ✓                                          | √                                   | ✓                                               | ✓                             |
| Charter Oak Unified School District                                                                                                                                                                                                                                                                                                                                | С    | С    | A    | +2             | √                                | ✓                                          | ✓                                   | ✓                                               | ✓                             |
| Claremont Unified School District                                                                                                                                                                                                                                                                                                                                  | С    | С    | A    | +2             | √                                | ✓                                          | ✓                                   | ✓                                               | ✓                             |
| Compton Unified School District                                                                                                                                                                                                                                                                                                                                    | D    | С    | A    | +3             | √                                | ✓                                          | ✓                                   | ✓                                               | ✓                             |
| Covina-Valley Unified School District                                                                                                                                                                                                                                                                                                                              | F    | С    | A    | +4             | ✓                                | ✓                                          | ✓                                   | ✓                                               | ✓                             |
| Culver City Unified School District                                                                                                                                                                                                                                                                                                                                | D    | С    | A    | +3             | ✓                                | <b>√</b>                                   | ✓                                   | ✓                                               | ✓                             |
| Downey Unified School District                                                                                                                                                                                                                                                                                                                                     | D    | D    | A    | +3             | ✓                                | <b>√</b>                                   | ✓                                   | ✓                                               | ✓                             |
| Duarte Unified School District                                                                                                                                                                                                                                                                                                                                     | D    | В    | A    | +3             | ✓                                | <b>√</b>                                   | ✓                                   | ✓                                               | ✓                             |
|                                                                                                                                                                                                                                                                                                                                                                    |      |      |      |                |                                  |                                            |                                     |                                                 |                               |