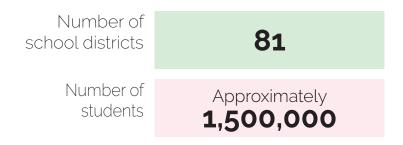

## LA COUNTY SCHOOL DISTRICTS BY THE NUMBERS

**GOAL:** 100% of schools in compliance with the law through policy adoption and implementation.