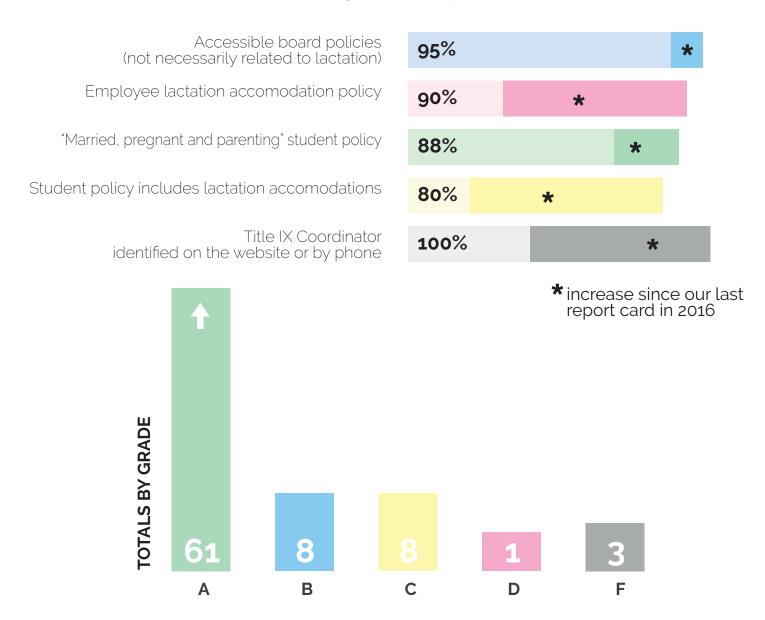

## 2019 LA County Average Grade: A

| (updated October 2019)  A's = 62 (76%) 2019 / 2016 = 8 / 2015 = 1  B's = 7 (9%) 2019 / 2016 = 22 / 2015 = 12  C's = 8 (10%) 2019 / 2016 = 23 / 2015 = 25  D's = 3 (4%) 2019 / 2016 = 17 / 2015 = 21  F's = 1 (1%) 2019 / 2016 = 11 / 2015 = 22  95% of districts are passing (C or above)  85% of districts have 'high honors' (an A or B)  100% of districts have Title IX notification online | 2015 | 2016 | 2019 | Overall change | Accessible online board policies | Employee lactation<br>accommodation policy | Pregnant & Parenting student policy | Student policy<br>includes lactation accommodation | Title IX Notification Mandate |
|-------------------------------------------------------------------------------------------------------------------------------------------------------------------------------------------------------------------------------------------------------------------------------------------------------------------------------------------------------------------------------------------------|------|------|------|----------------|----------------------------------|--------------------------------------------|-------------------------------------|----------------------------------------------------|-------------------------------|
| School District  ABC Unified School District                                                                                                                                                                                                                                                                                                                                                    | D    | D    | A    | +3             | <b>√</b>                         | <b>✓</b>                                   | <b>√</b>                            | <b>√</b>                                           | <b>√</b>                      |
| Acton-Agua Dulce Unified School District                                                                                                                                                                                                                                                                                                                                                        | D    | C    | A    | +3             | ✓                                | ✓                                          | <b>√</b>                            | <b>√</b>                                           | <b>√</b>                      |
| Alhambra Unified School District                                                                                                                                                                                                                                                                                                                                                                | С    | С    | A    | +2             | ✓                                | ✓                                          | √                                   | ✓                                                  | ✓                             |
| Antelope Valley Joint Union HS District                                                                                                                                                                                                                                                                                                                                                         | В    | В    | A    | +1             | ✓                                | ✓                                          | ✓                                   | ✓                                                  | ✓                             |
| Arcadia Unified School District                                                                                                                                                                                                                                                                                                                                                                 | F    | D    | A    | +4             | <b>√</b>                         | ✓                                          | ✓                                   | ✓                                                  | ✓                             |
| Azusa Unified School District                                                                                                                                                                                                                                                                                                                                                                   | C    | В    | A    | +2             | ✓                                | ✓                                          | ✓                                   | ✓                                                  | ✓                             |
| Baldwin Park Unified School District                                                                                                                                                                                                                                                                                                                                                            | D    | D    | A    | +3             | ✓                                | ✓                                          | ✓                                   | ✓                                                  | ✓                             |
| Bassett Unified School District                                                                                                                                                                                                                                                                                                                                                                 | С    | В    | A    | +2             | ✓                                | ✓                                          | ✓                                   | ✓                                                  | ✓                             |
| Bellflower Unified School District                                                                                                                                                                                                                                                                                                                                                              | С    | В    | D    | -3             | X                                | ×                                          | X                                   |                                                    | ✓                             |
| Beverly Hills Unified School District                                                                                                                                                                                                                                                                                                                                                           | D    | D    | A    | +3             | ✓                                | ✓                                          | ✓                                   | ✓                                                  | ✓                             |
| Bonita Unified School District                                                                                                                                                                                                                                                                                                                                                                  | F-   | D    | A    | +5             | ✓                                | ✓                                          | ✓                                   | ✓                                                  | ✓                             |
| Burbank Unified School District                                                                                                                                                                                                                                                                                                                                                                 | С    | В    | A    | +2             | ✓                                | ✓                                          | ✓                                   | ✓                                                  | ✓                             |
| Castaic Union School District                                                                                                                                                                                                                                                                                                                                                                   | D    | В    | В    | +2             | ✓                                |                                            | ✓                                   | ✓                                                  | ✓                             |
| Centinela Valley Union High School District                                                                                                                                                                                                                                                                                                                                                     | С    | С    | A    | +2             | ✓                                | ✓                                          | ✓                                   | ✓                                                  | ✓                             |
| Charter Oak Unified School District                                                                                                                                                                                                                                                                                                                                                             | С    | С    | A    | +2             | ✓                                | ✓                                          | ✓                                   | ✓                                                  | ✓                             |
| Claremont Unified School District                                                                                                                                                                                                                                                                                                                                                               | С    | С    | A    | +2             | ✓                                | ✓                                          | ✓                                   | ✓                                                  | ✓                             |
| Compton Unified School District                                                                                                                                                                                                                                                                                                                                                                 | D    | С    | A    | +3             | ✓                                | ✓                                          | ✓                                   | ✓                                                  | ✓                             |
| Covina-Valley Unified School District                                                                                                                                                                                                                                                                                                                                                           | F    | С    | A    | +4             | ✓                                | ✓                                          | ✓                                   | ✓                                                  | ✓                             |
| Culver City Unified School District                                                                                                                                                                                                                                                                                                                                                             | D    | С    | A    | +3             | ✓                                | ✓                                          | ✓                                   | ✓                                                  | ✓                             |
| Downey Unified School District                                                                                                                                                                                                                                                                                                                                                                  | D    | D    | A    | +3             | ✓                                | ✓                                          | <b>√</b>                            | ✓                                                  | ✓                             |
| Duarte Unified School District                                                                                                                                                                                                                                                                                                                                                                  | D    | В    | A    | +3             | ✓                                | ✓                                          | ✓                                   | ✓                                                  | ✓                             |